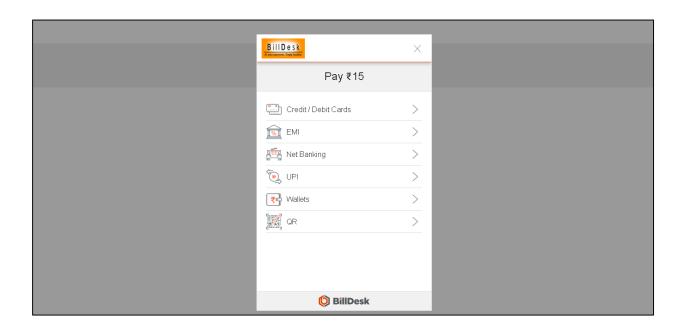

## After clicking on Pay now button the following screen will open.

USER MANUAL Page 6 of 6

After successful payment, the following screen will appear with downloaded Receipt in the browser or in the download folder.