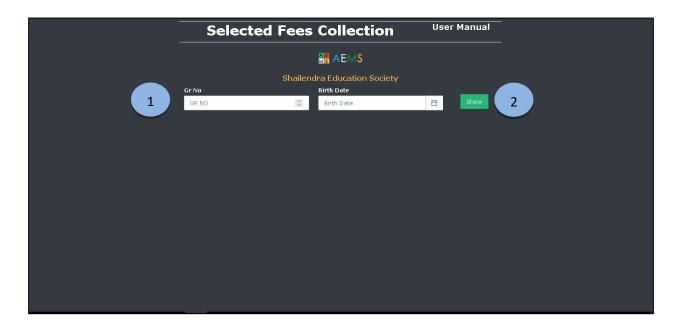

#### After clicking on Pay Online, following screen will appear

- 1. The above Screen will be appeared after clicking on the Link which is present on School Website. Login Credentials such as <u>Student Gr. No.</u> and <u>Birth Date</u> to make Login.
- 2. Parent can make Login after inputting **Child Gr. No.** and **Birth Date**.