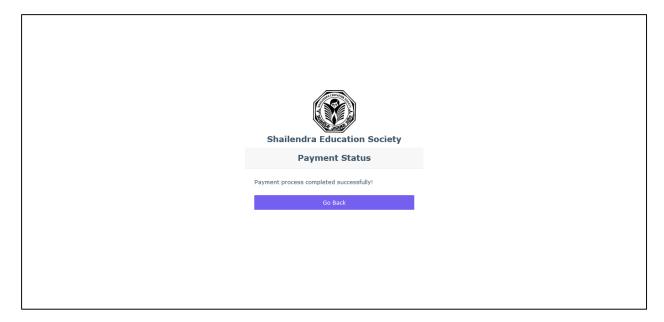

## After clicking on Pay now button the following screen will open.

USER MANUAL Page 6 of 6

After successful payment, the following screen will appear with downloaded Receipt in the browser or in the download folder.