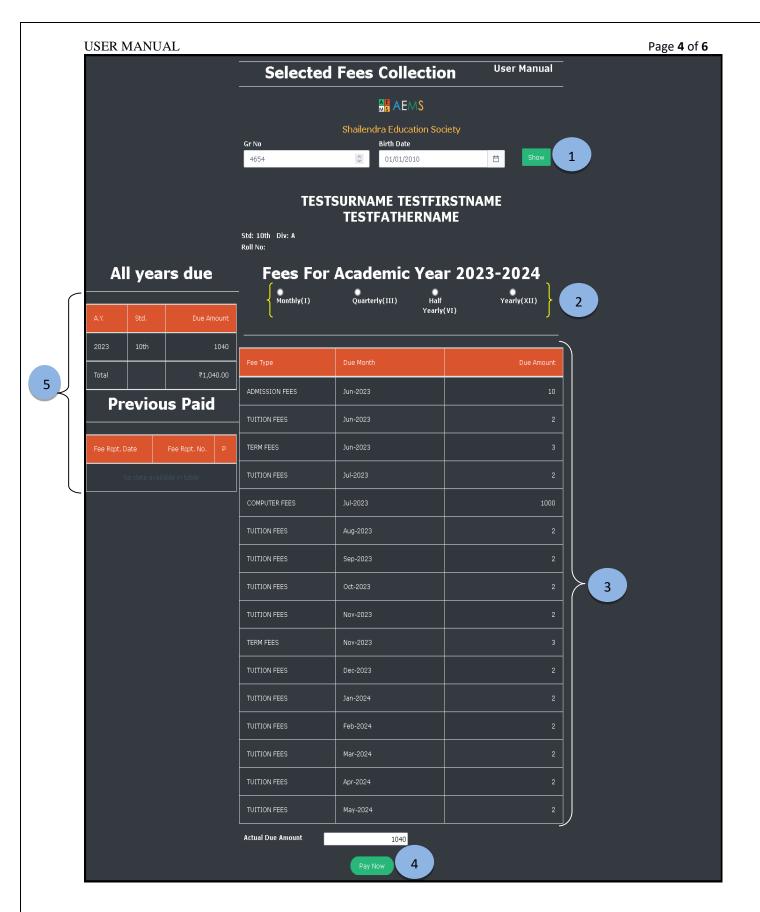

AEMSEDU

USER MANUAL Page 5 of 6

1. Parents can see the Child details such as Child Name, Standard, Division, Academic Year, Fee Types such as (Admission Fees, Tuition Fees, Term Fees, etc. with Due Month and Due Amount, Actual Due Amount) and Pay Now Button.

- 2. Shows the given Fees Collection Options such as Monthly, Quarterly, etc.
- 3. Fees Structure with Fees Amount.
- 4. By using Pay Now Button, Parent can Make a Fees Payment.
- 5. Parent can See the Previous Fees Details such as All Years Dues with details of Academic Year, Standard and Fees Due Amounts. Previous Paid Fees with details of Receipt Date, Receipt No. and Receipt Print Option.